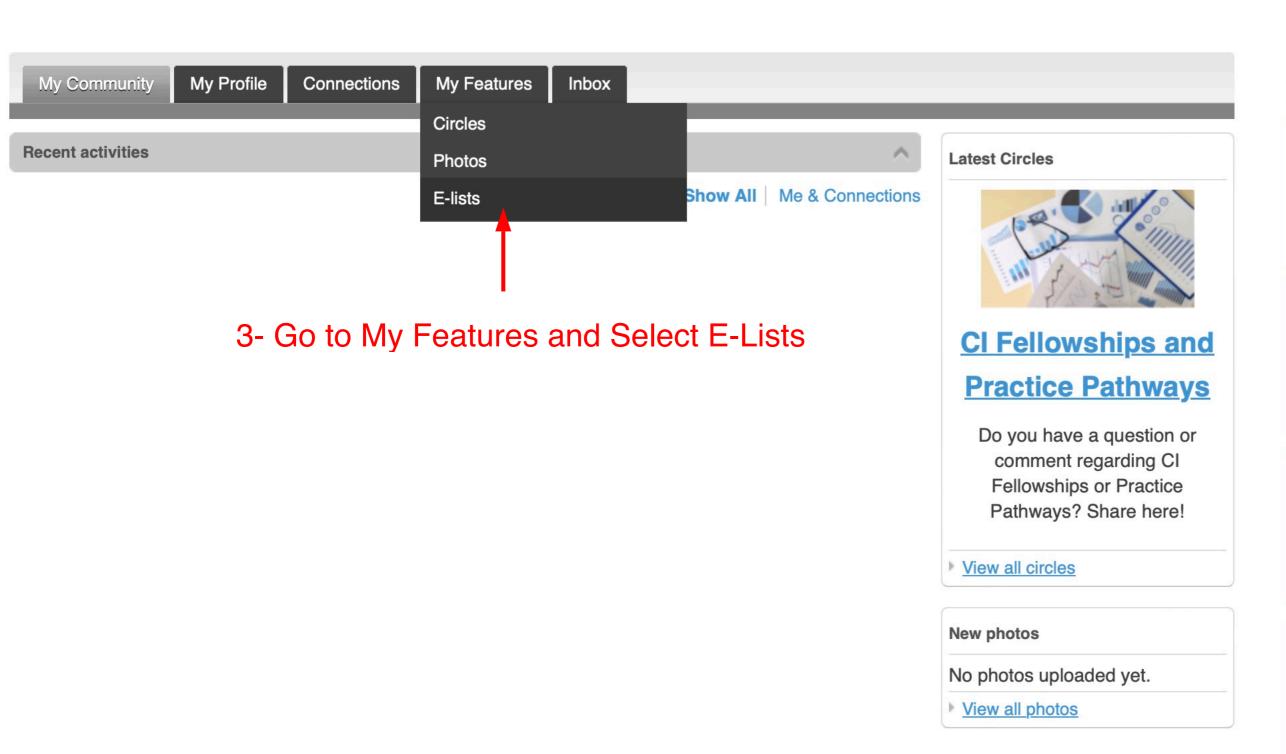

## **Member Type: Basic Teaching Contact**

See something wrong? Update your profile!

2- Click on MyCommunity

My Profile Event Calendar My Community Community Forum