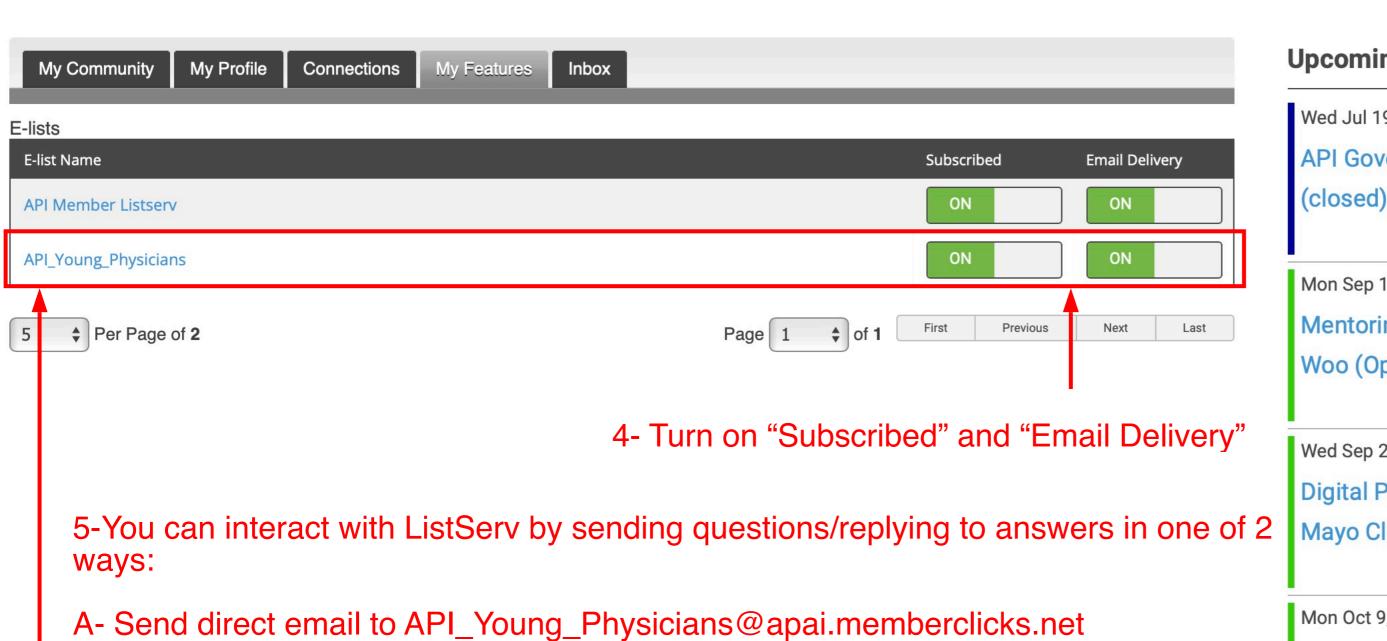

**ASCP 2023** 

About

Membership & Benefits

B- Click on API\_Young\_Physicians hyperlink (and see next page)

Meetings Sponsors and **Awards** 

Career Development

Member Resources Profile

MC | LMS